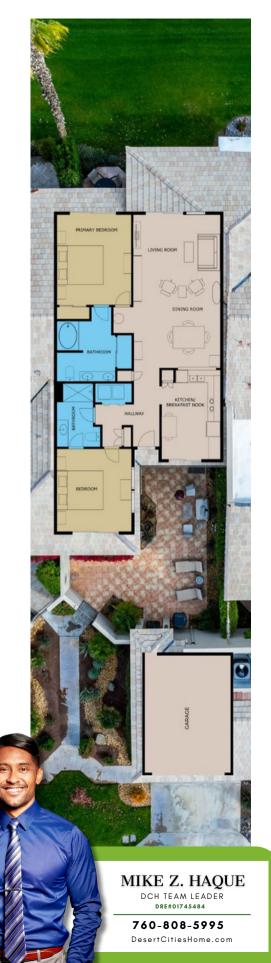

#### 76364 POPPY LANE PALM DESERT, CA

2 BEDS 2 BATHS 1,330 SQ.FT. 3,049 SQFT. LOT

#### **INTERIOR**

Spacious 1,330 sq. ft. situated on the 13th green on the Championship Ted Robinson, Jr. designed Golf Course

Jacaranda Floor Plan with high ceilings, slider windows, & spacious dining area