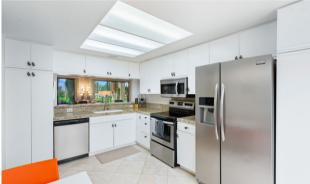

#### **INTERIOR**

Spacious 1,330 sq. ft. situated on the 13th green on the Championship Ted Robinson, Jr. designed Golf Course

Jacaranda Floor Plan with high ceilings, slider windows, & spacious dining area

Updated kitchen, complete with stainless steel appliances & granite countertops

Primary Bedroom with Spastyle Bathroom with lavish shower/bathtub, & dual sinks

Generously-sized ensuite Guest Bedroom

Custom shades in the living room & kitchen sliding doors, along with custom plantation shutters in the bedrooms