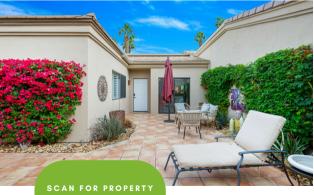

## 76364 POPPY LANE

PALM DESERT, CA

Discover your Move-in-Ready Desert getaway in Palm Valley Country Club, where this exquisite home offers stunning fairway & mountain views! Step inside this spacious 1330 sq ft Jacaranda floor plan featuring 2 large bedrooms and 2 full bathrooms. This home showcases a beautifully decorated living area & updated kitchen, complete with stainless steel appliances, granite countertops, and large slider windows that flood the space with natural light and stunning views. It is thoughtfully designed with custom shades on the living room and kitchen sliding doors and plantation shutters in the bedrooms. What truly sets this home apart is it's turn-key attributes, from the fully equipped kitchen, to the brand new sleep sofa & two gray leather Stressless chairs ; this home is ready for your instant vacation! Also featured are two outdoor entertaining areas; a private front courtyard with built in gas BBQ and a covered patio offering a spectacular view of the 13th green on the Championship Course, set against the stunning mountain vistas. This house has been meticulously maintained, features a well kept HVAC, windows, hot water heater and a finished two car garage with easy -care flooring. Perfectly situated across from one of the 46 neighborhood pools in Palm Valley Country Club, this sought-after desert community.

### EXTERIOR

Entry courtyard features an idillic patio with BBQ & plenty of patio seating

Golf Course outdoor covered patio offers a spectacular views of the 13th green & stunning mountain vistas

Ideally located across from one of the 46 neighborhood pools