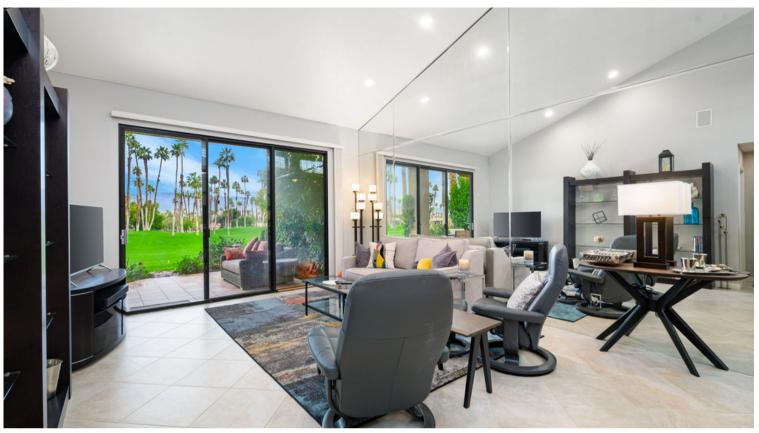

## 76364 POPPY LANE

PALM DESERT, CA

Discover your Move-in-Ready Desert getaway in Palm Valley Country Club, where this exquisite home offers stunning fairway & mountain views! Step inside this spacious 1330 sq ft Jacaranda floor plan featuring 2 large bedrooms and 2 full bathrooms. This home showcases a beautifully decorated living area & updated kitchen, complete with stainless steel appliances, granite countertops, and large slider windows that flood the space with natural light and stunning views. It is thoughtfully designed with custom shades on the living room and kitchen sliding doors and plantation shutters in the bedrooms. What truly sets this home apart is it's turn-key attributes, from the fully equipped kitchen, to the brand new sleep sofa & two gray leather Stressless chairs ; this home is ready for your instant vacation! Also featured are two outdoor entertaining areas; a private front courtyard with built in gas BBQ and a covered patio offering a spectacular view of the 13th green on the Championship Course, set against the stunning mountain vistas. This house has been meticulously maintained, features a well kept HVAC, windows, hot water heater and a finished two car garage with easy -care flooring. Perfectly situated across from one of the 46 neighborhood pools in Palm Valley Country Club, this sought-after desert community.

#### **INTERIOR**

Spacious 1,330 sq. ft. situated on the 13th green on the Championship Ted Robinson, Jr. designed Golf Course

Jacaranda Floor Plan with high ceilings, slider windows, & spacious dining area

Updated kitchen, complete with stainless steel appliances & granite countertops

Primary Bedroom with Spastyle Bathroom with lavish shower/bathtub, & dual sinks

Generously-sized ensuite Guest Bedroom

Custom shades in the living room & kitchen sliding doors, along with custom plantation shutters in the bedrooms