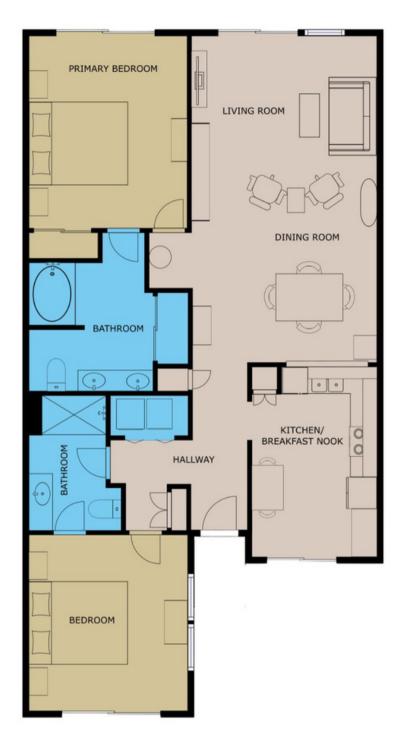

## 76364 POPPY LANE

PALM DESERT, CA

Discover your Move-in-Ready Desert getaway in Palm Valley Country Club, where this exquisite home offers stunning fairway & mountain views! Step inside this spacious 1330 sq ft Jacaranda floor plan featuring 2 large bedrooms and 2 full bathrooms. This home showcases a beautifully decorated living area & updated kitchen, complete with stainless steel appliances, granite countertops, and large slider windows that flood the space with natural light and stunning views. It is thoughtfully designed with custom shades on the living room and kitchen sliding doors and plantation shutters in the bedrooms. What truly sets this home apart is it's turn-key attributes, from the fully equipped kitchen, to the brand new sleep sofa & two gray leather Stressless chairs ; this home is ready for your instant vacation! Also featured are two outdoor entertaining areas; a private front courtyard with built in gas BBQ and a covered patio offering a spectacular view of the 13th green on the Championship Course, set against the stunning mountain vistas. This house has been meticulously maintained, features a well kept HVAC, windows, hot water heater and a finished two car garage with easy -care flooring. Perfectly situated across from one of the 46 neighborhood pools in Palm Valley Country Club, this sought-after desert community.

#### 76364 POPPY LANE PALM DESERT, CA

2 BEDS 2 BATHS 1,330 SQ.FT. 3,049 SQFT. LOT

#### **INTERIOR**

Spacious 1,330 sq. ft. situated on the 13th green on the Championship Ted Robinson, Jr. designed Golf Course

Jacaranda Floor Plan with high ceilings, slider windows, & spacious dining area

Updated kitchen, complete with stainless steel appliances & granite countertops

Primary Bedroom with Spastyle Bathroom with lavish shower/bathtub, & dual sinks

Generously-sized ensuite Guest Bedroom

Custom shades in the living room & kitchen sliding doors, along with custom plantation shutters in the bedrooms

Laundry space has plenty of space & storage

Detached 2 Car Garage

### EXTERIOR

Entry courtyard features an idillic patio with BBQ & plenty of patio seating

Golf Course outdoor covered patio offers a spectacular views of the 13th green & stunning mountain vistas

Ideally located across from one of the 46 neighborhood pools