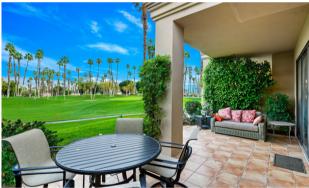

## 76364 POPPY LANE

PALM DESERT, CA

Discover your Move-in-Ready Desert getaway in Palm Valley Country Club, where this exquisite home offers stunning fairway & mountain views! Step inside this spacious 1330 sq ft Jacaranda floor plan featuring 2 large bedrooms and 2 full bathrooms. This home showcases a beautifully decorated living area & updated kitchen, complete with stainless steel appliances, granite countertops, and large slider windows that flood the space with natural light and stunning views. It is thoughtfully designed with custom shades on the living room and kitchen sliding doors and plantation shutters in the bedrooms. What truly sets this home apart is it's turn-key attributes, from the fully equipped kitchen, to the brand new sleep sofa & two gray leather Stressless chairs ; this home is ready for your instant vacation! Also featured are two outdoor entertaining areas; a private front courtyard with built in gas BBQ and a covered patio offering a spectacular view of the 13th green on the Championship Course, set against the stunning mountain vistas. This house has been meticulously maintained, features a well kept HVAC, windows, hot water heater and a finished two car garage with easy -care flooring. Perfectly situated across from one of the 46 neighborhood pools in Palm Valley Country Club, this sought-after desert community.

### EXTERIOR

Entry courtyard features an idillic patio with BBQ & plenty of patio seating

Golf Course outdoor covered patio offers a spectacular views of the 13th green & stunning mountain vistas

Ideally located across from one of the 46 neighborhood pools